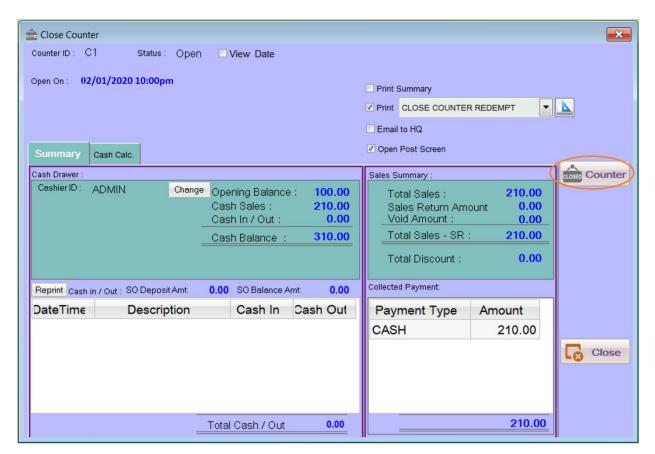

## **Close Counter:**

Click to confirm close counter.

Auto Email sales report after close counter

May assign cashier to hide the summary report on user right setting screen.

During close counter, cashier can't see the summary value.