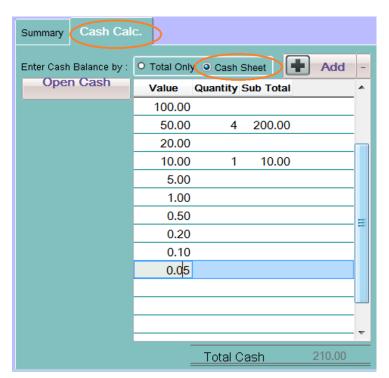

|
| 02/01/2020 | 9:00am  | CS0006                                                                                                                 | 60.00                       |
| 02/01/2020 | 10:00pm | Close Counter (Open Date) Sales belong to date: 01/01/2020 Close Counter (Close Date) Sales belong to date: 02/01/2020 | Total Close amount : 210.00 |



When using Transc. Date mode, system is force to close counter each day, if didn't implement close counter policy, choice Free mode.

## **Close Counter:**



Click to confirm close counter.



Auto Email sales report after close counter

May assign cashier to hide the summary report on user right setting screen.



During close counter, cashier can't see the summary value.

Cashier may in cash sheet for counting cash value.