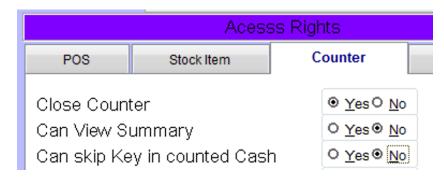

## **Close Counter:**

Click to confirm close counter.

Auto Email sales report after close counter

May assign cashier to hide the summary report on user right setting screen.

During close counter, cashier can't see the summary value.